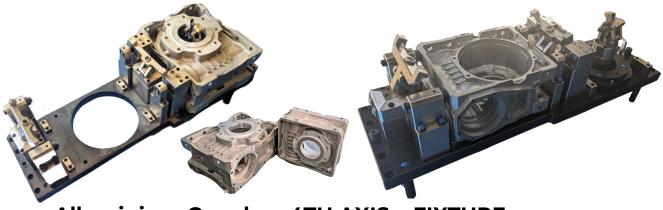

#### TANDEM MASTER CYLINDERS 4TH AXIS HYDRAULIC FIXTURE WITH CRADLE ARRANGEMENT

Gear box 4TH AXIS HYDRAULIC FIXTURE WITH CRADLE ARRANGEMENT

Alluminium Gear box 4TH AXIS FIXTURE

Oil pump cover 4Th axis fixture

MS Gear box 4TH AXIS FIXTURE