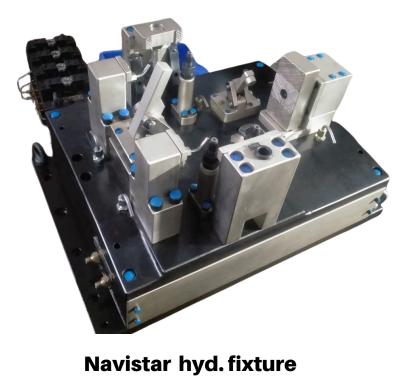

#### 6 Cylinder engine head hyd. fixture

Gutti caplo hyd. fixture

single cylinder engine block hyd. fixture hero

Navistar hyd. fixture

Side cover Hyd. Fixture

Axel Hyd. Fixture

**PPC Hyd. Fixture** 

Exhaust Manifold OP 10 Hyd. Fixture