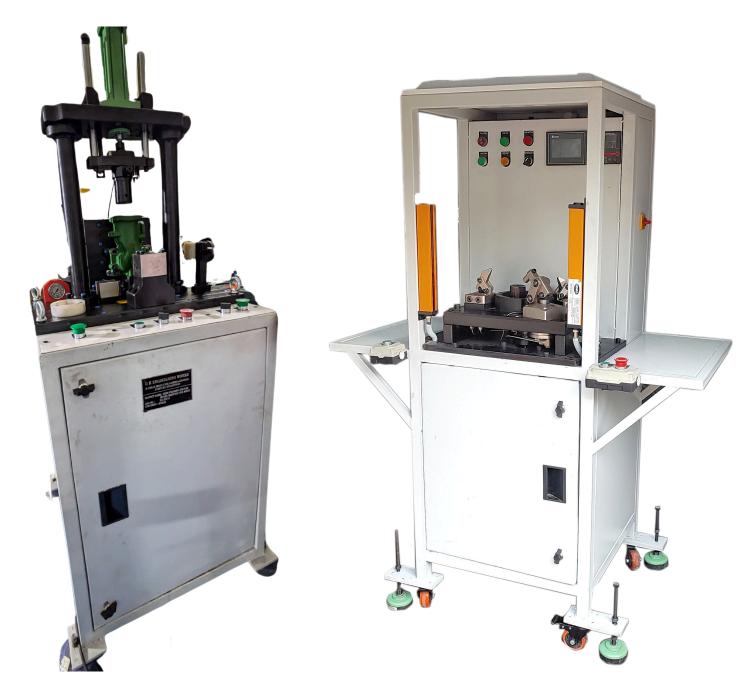

# **Bush Pressing SPM**

A Bush Pressing SPM (Special Purpose Machine) equipped with a load cell, PIN, and part presence sensor is designed to ensure precise bush insertion. Controlled by a PLC, the system monitors the pressing force and position, with real-time feedback displayed on an HMI, ensuring accurate and consistent results while preventing part damage.

EGR Mixer Pin Pressing SPM

Flange Pin Pressing SPM

Exhaust Manifold Pressing SPM

End Cover Pin Pressing SPM

<u>Our Standard Wide Range of</u>