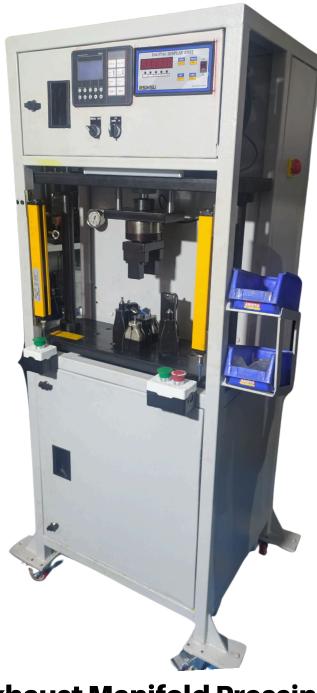

# **Bush Pressing SPM**

A Bush Pressing SPM (Special Purpose Machine) equipped with a load cell, PIN, and part presence sensor is designed to ensure precise bush insertion. Controlled by a PLC, the system monitors the pressing force and position, with real-time feedback displayed on an HMI, ensuring accurate and consistent results while preventing part damage.

EGR Mixer Pin Pressing SPM

Flange Pin Pressing SPM

Exhaust Manifold Pressing SPM

End Cover Pin Pressing SPM

<u>Our Standard Wide Range of</u>