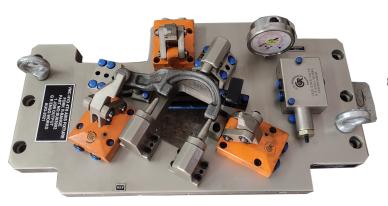

#### TANDEM MASTER CYLINDERS 4TH AXIS HYDRAULIC FIXTURE WITH CRADLE ARRANGEMENT

Gear box 4TH AXIS HYDRAULIC FIXTURE WITH CRADLE ARRANGEMENT

Alluminium Gear box 4TH AXIS FIXTURE

Oil pump cover 4Th axis fixture