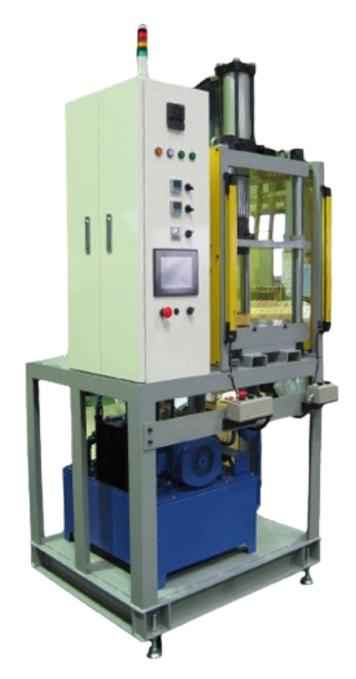

# **Bush Pressing SPM**

A Bush Pressing SPM (Special Purpose Machine) equipped with a load cell, PIN, and part presence sensor is designed to ensure precise bush insertion. Controlled by a PLC, the system monitors the pressing force and position, with real-time feedback displayed on an HMI, ensuring accurate and consistent results while preventing part damage.