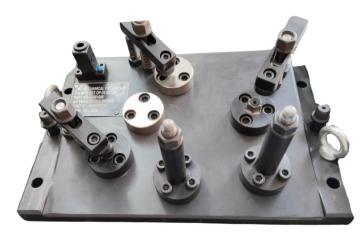

Exhaust Manifold OP 20 Hyd. Fixture

**Bracket Hyd. Fixture** 

<image>

Motor Body Hyd. Fixture

Knuckle joint Hyd. Fixture

6 Cylinder engine head hyd. fixture