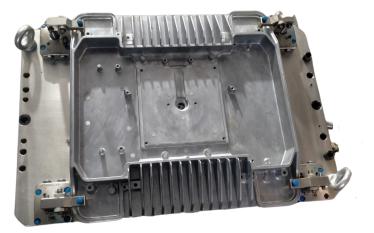

Exhaust Manifold OP 20 Hyd. Fixture

**Bracket Hyd. Fixture** 

<image>

Motor Body Hyd. Fixture

Knuckle joint Hyd. Fixture

6 Cylinder engine head hyd. fixture