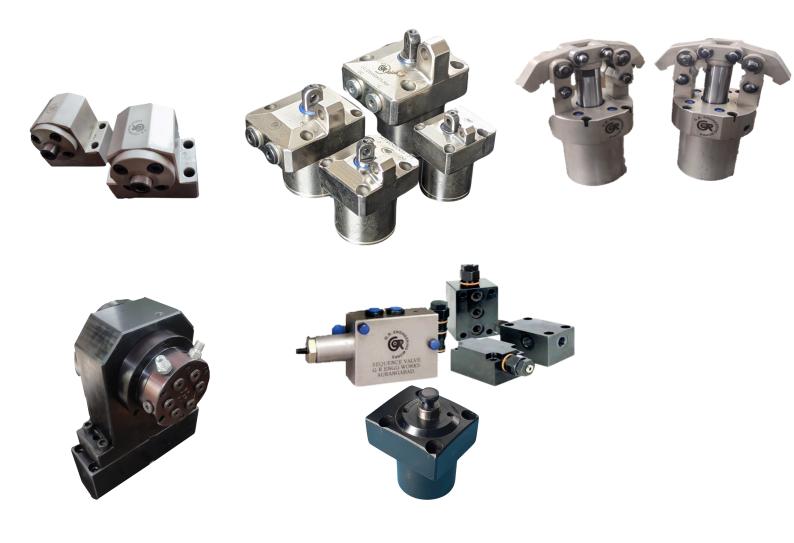

#### products

Hydraulic Clamping Cylinders, Pushers, Work Supports, Sequence Valves, and Rotary Joints.

<u>Hydraulic Hobbing fixture and</u> <u>mandrels</u>