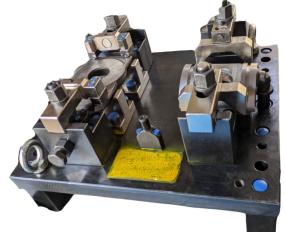

# <u>VMC 4th Axis hydraulic Fixture And</u> <u>Cradle Arrangement</u>

Fork 4TH AXIS FIXTURE

Axel Clamp 4TH AXIS FIXTURE

Fork 4TH AXIS FIXTURE

TMC 4TH AXIS FIXTURE

HMCL under bracket 4TH AXIS FIXTURE

Master cylinder 4TH AXIS FIXTURE

<u>VMC 4th Axis hydraulic Fixture And</u>

#### **Cradle Arrangement**

Electric motor cover 4TH AXIS FIXTURE

EV BATTERY COVER 4TH AXIS FIXTURE

Gear Box DN series 4TH AXIS FIXTURE

Gear Box Cover 4th Axis Hydraulic Fixture Top And Bottom Side Clamping Arrangement