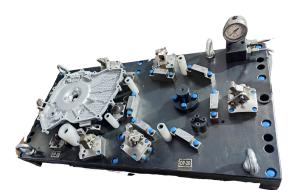

Exhaust Manifold OP 20 Hyd. Fixture

**Bracket Hyd. Fixture** 

<image>

Motor Body Hyd. Fixture

Knuckle joint Hyd. Fixture

6 Cylinder engine head hyd. fixture