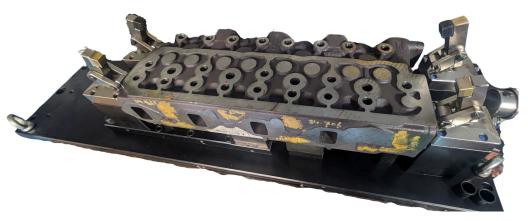

#### 6 Cylinder engine head hyd. fixture

Gutti caplo hyd. fixture

single cylinder engine block hyd. fixture hero

Navistar hyd. fixture

Side cover Hyd. Fixture

Axel Hyd. Fixture

**PPC Hyd. Fixture** 

Exhaust Manifold OP 10 Hyd. Fixture

Exhaust Manifold OP 20 Hyd. Fixture

**Bracket Hyd. Fixture** 

<image>

Motor Body Hyd. Fixture

Knuckle joint Hyd. Fixture

6 Cylinder engine head hyd. fixture