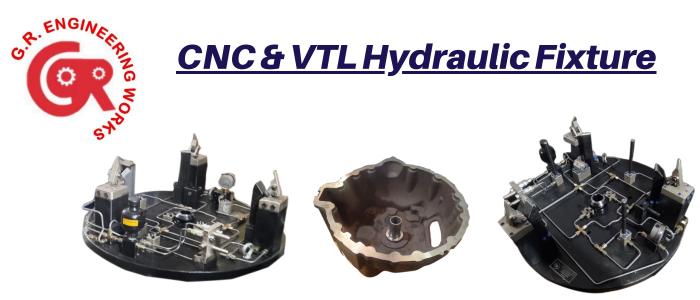

**Oll Pan Hydraulic fixture** 

Side Cover Hyd. Fixture

Boss Drilling Hyd. Fixture

#### 6 Cylinder engine head hyd. fixture

Gutti caplo hyd. fixture

single cylinder engine block hyd. fixture hero

Navistar hyd. fixture

Side cover Hyd. Fixture

Axel Hyd. Fixture

**PPC Hyd. Fixture** 

Exhaust Manifold OP 10 Hyd. Fixture

Exhaust Manifold OP 20 Hyd. Fixture

**Bracket Hyd. Fixture** 

<image>

Motor Body Hyd. Fixture

Knuckle joint Hyd. Fixture

6 Cylinder engine head hyd. fixture