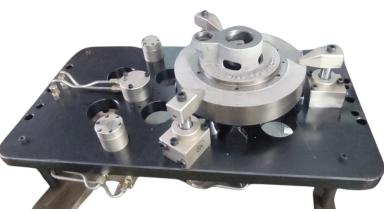

# VMC 4th Axis hydraulic Fixture And

#### **Cradle Arrangement**

#### TANDEM MASTER CYLINDERS 4TH AXIS HYDRAULIC FIXTURE WITH CRADLE ARRANGEMENT

Gear box 4TH AXIS HYDRAULIC FIXTURE WITH CRADLE ARRANGEMENT

Alluminium Gear box 4TH AXIS FIXTURE

Oil pump cover 4Th axis fixture