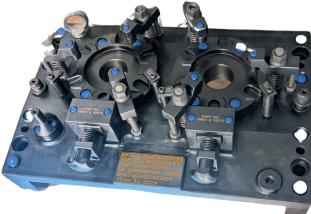

#### TANDEM MASTER CYLINDERS 4TH AXIS HYDRAULIC FIXTURE WITH CRADLE ARRANGEMENT

Gear box 4TH AXIS HYDRAULIC FIXTURE WITH CRADLE ARRANGEMENT

Alluminium Gear box 4TH AXIS FIXTURE

Oil pump cover 4Th axis fixture

MS Gear box 4TH AXIS FIXTURE