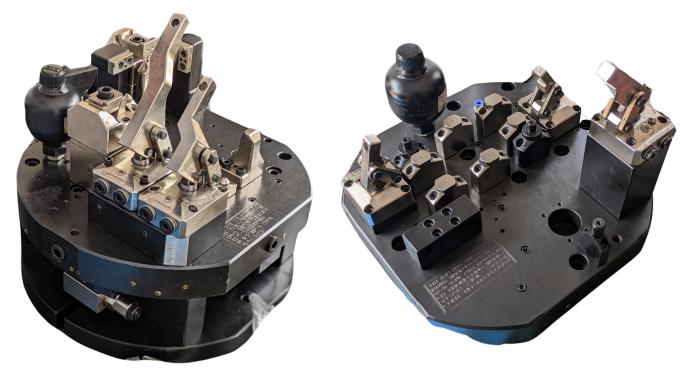

# VMC & HMC Mechanical clamping

#### <u>fixture</u>

Knuckle joint mechanical fixture

**Bracket HMC Mechanical fixture** 

Swash Plate mechanical fixture

Knuckle joint mechanical fixture

Knuckle joint mechanical fixture

spacer mechanical fixture

# VMC & HMC Mechanical clamping

<u>fixture</u>

Swash Plate OP 20 mechanical fixture

GB Mounting Bracket OP-20-30 <u>mechanical fixture</u>

Clutch Housing HMC mechanical fixture

GB Mounting Bracket OP-10 mechanical fixture