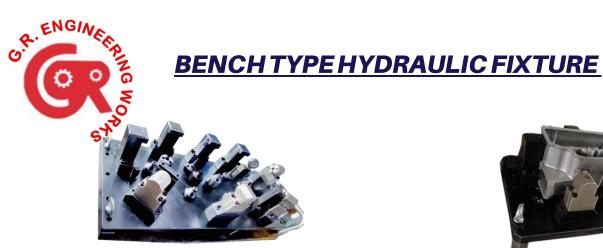

Exhaust Manifold OP 20 Hyd. Fixture

**Bracket Hyd. Fixture** 

<image>

Motor Body Hyd. Fixture

Knuckle joint Hyd. Fixture

6 Cylinder engine head hyd. fixture