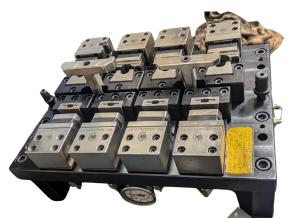

# VMC & HMC Mechanical clamping

#### <u>fixture</u>

Knuckle joint mechanical fixture

**Bracket HMC Mechanical fixture** 

Swash Plate mechanical fixture

Knuckle joint mechanical fixture

Knuckle joint mechanical fixture

spacer mechanical fixture

# VMC & HMC Mechanical clamping

<u>fixture</u>

Swash Plate OP 20 mechanical fixture

GB Mounting Bracket OP-20-30 <u>mechanical fixture</u>

Clutch Housing HMC mechanical fixture

GB Mounting Bracket OP-10 mechanical fixture