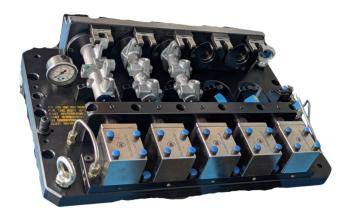

Exhaust Manifold OP 20 Hyd. Fixture

**Bracket Hyd. Fixture** 

<image>

Motor Body Hyd. Fixture

Knuckle joint Hyd. Fixture

6 Cylinder engine head hyd. fixture