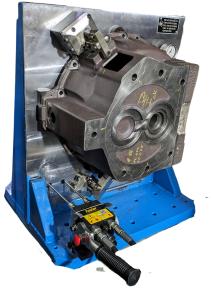

Exhaust Manifold OP 20 Hyd. Fixture

**Bracket Hyd. Fixture** 

<image>

Motor Body Hyd. Fixture

Knuckle joint Hyd. Fixture

6 Cylinder engine head hyd. fixture