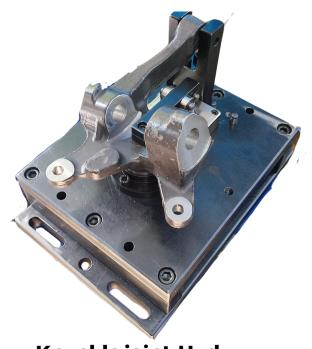

Exhaust Manifold OP 20 Hyd. Fixture

**Bracket Hyd. Fixture** 

<image>

Motor Body Hyd. Fixture

Knuckle joint Hyd. Fixture

6 Cylinder engine head hyd. fixture