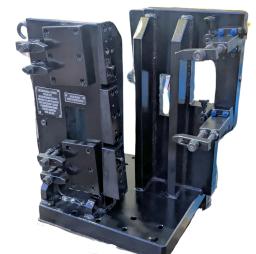

# VMC 4th Axis hydraulic Fixture And

#### **Cradle Arrangement**

#### TANDEM MASTER CYLINDERS 4TH AXIS HYDRAULIC FIXTURE WITH CRADLE ARRANGEMENT

Gear box 4TH AXIS HYDRAULIC FIXTURE WITH CRADLE ARRANGEMENT

Alluminium Gear box 4TH AXIS FIXTURE

Oil pump cover 4Th axis fixture