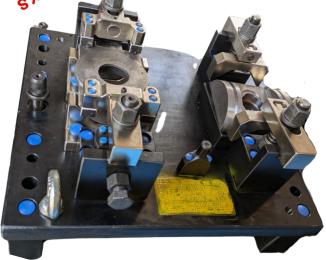

# <u>VMC 4th Axis hydraulic Fixture And</u> <u>Cradle Arrangement</u>

Fork 4TH AXIS FIXTURE

Axel Clamp 4TH AXIS FIXTURE

Fork 4TH AXIS FIXTURE

TMC 4TH AXIS FIXTURE

HMCL under bracket 4TH AXIS FIXTURE

Master cylinder 4TH AXIS FIXTURE