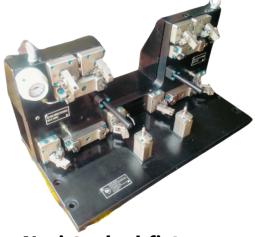

Exhaust Manifold OP 20 Hyd. Fixture

**Bracket Hyd. Fixture** 

<image>

Motor Body Hyd. Fixture

Knuckle joint Hyd. Fixture

6 Cylinder engine head hyd. fixture