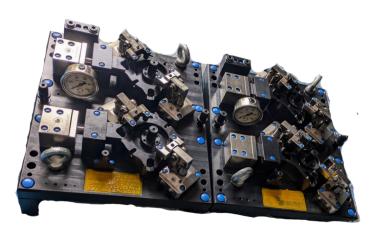

# <u>VMC 4th Axis hydraulic Fixture And</u> <u>Cradle Arrangement</u>

Fork 4TH AXIS FIXTURE

Axel Clamp 4TH AXIS FIXTURE

Fork 4TH AXIS FIXTURE

TMC 4TH AXIS FIXTURE

HMCL under bracket 4TH AXIS FIXTURE

Master cylinder 4TH AXIS FIXTURE

<u>VMC 4th Axis hydraulic Fixture And</u>

#### **Cradle Arrangement**

Electric motor cover 4TH AXIS FIXTURE

EV BATTERY COVER 4TH AXIS FIXTURE

Gear Box DN series 4TH AXIS FIXTURE

Gear Box Cover 4th Axis Hydraulic Fixture Top And Bottom Side Clamping Arrangement