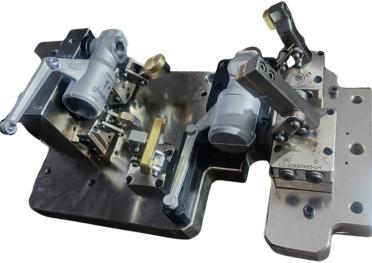

# <u>VMC 4th Axis hydraulic Fixture And</u> <u>Cradle Arrangement</u>

Fork 4TH AXIS FIXTURE

Axel Clamp 4TH AXIS FIXTURE

Fork 4TH AXIS FIXTURE

TMC 4TH AXIS FIXTURE

HMCL under bracket 4TH AXIS FIXTURE

Master cylinder 4TH AXIS FIXTURE