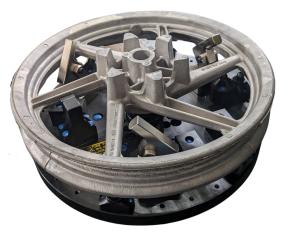

Gear Box DN series 4TH AXIS FIXTURE



Gear Box Cover 4th Axis Hydraulic Fixture Top And Bottom Side Clamping Arrangement



JLR Bracket 4TH AXIS FIXTURE



Gear Box 4TH AXIS FIXTURE



# VMC & HMC Mechanical clamping

#### <u>fixture</u>



Knuckle joint mechanical fixture



**Bracket HMC Mechanical fixture** 



Swash Plate mechanical fixture



Knuckle joint mechanical fixture



Knuckle joint mechanical fixture



spacer mechanical fixture



# VMC & HMC Mechanical clamping

<u>fixture</u>





Swash Plate OP 20 mechanical fixture

GB Mounting Bracket OP-20-30 <u>mechanical fixture</u>



Clutch Housing HMC mechanical fixture

GB Mounting Bracket OP-10 mechanical fixture



Bracket HMC mechanical fixture



spacer mechanical fixture



#### **Clutch housing VTL Hydraulic Fixture**



#### Alloy Wheel VTL Hydraulic Fixture



EGR Mixer 5 Axis Hydraulic fixture

# **Bush Pressing SPM**



A Bush Pressing SPM (Special Purpose Machine) equipped with a load cell, PIN, and part presence sensor is designed to ensure precise bush insertion. Controlled by a PLC, the system monitors the pressing force and position, with real-time feedback displayed on an HMI, ensuring accurate and consistent results while preventing part damage.



EGR Mixer Pin Pressing SPM

Flange Pin Pressing SPM



Exhaust Manifold Pressing SPM



End Cover Pin Pressing SPM



<u>Our Standard Wide Range of</u>

#### products

Hydraulic Clamping Cylinders, Pushers, Work Supports, Sequence Valves, and Rotary Joints.





<u>Hydraulic Hobbing fixture and</u> <u>mandrels</u>