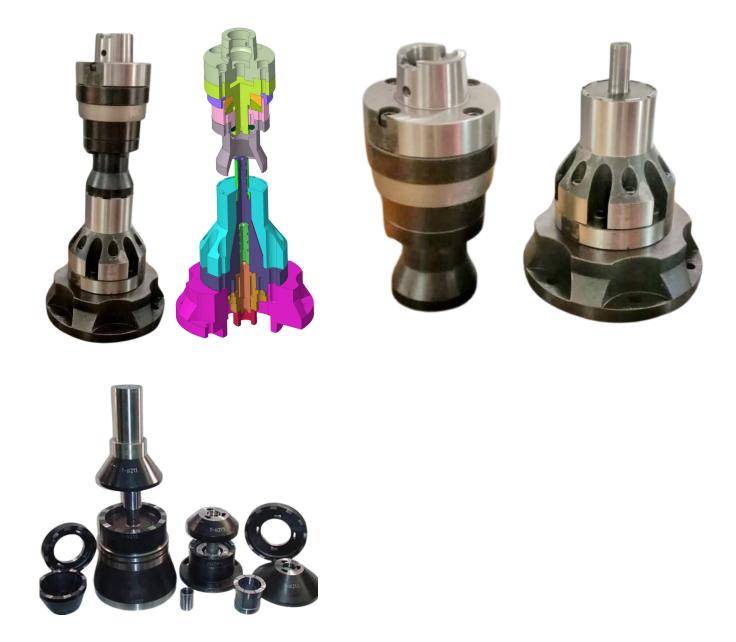

#### products

Hydraulic Clamping Cylinders, Pushers, Work Supports, Sequence Valves, and Rotary Joints.

<u>Hydraulic Hobbing fixture and</u> <u>mandrels</u>