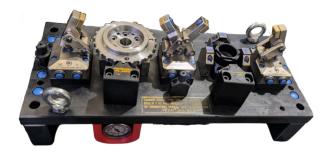

Exhaust Manifold OP 20 Hyd. Fixture

**Bracket Hyd. Fixture** 

<image>

Motor Body Hyd. Fixture

Knuckle joint Hyd. Fixture

6 Cylinder engine head hyd. fixture