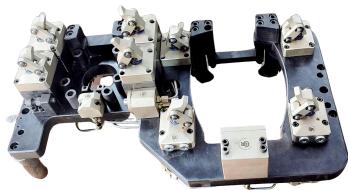

Exhaust Manifold OP 20 Hyd. Fixture

**Bracket Hyd. Fixture** 

<image>

Motor Body Hyd. Fixture

Knuckle joint Hyd. Fixture

6 Cylinder engine head hyd. fixture