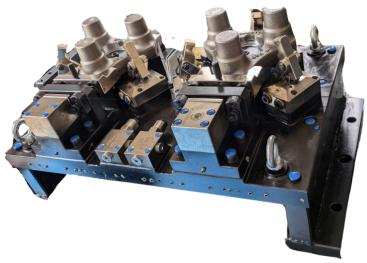

#### TANDEM MASTER CYLINDERS 4TH AXIS HYDRAULIC FIXTURE WITH CRADLE ARRANGEMENT

Gear box 4TH AXIS HYDRAULIC FIXTURE WITH CRADLE ARRANGEMENT

Alluminium Gear box 4TH AXIS FIXTURE

Oil pump cover 4Th axis fixture

MS Gear box 4TH AXIS FIXTURE