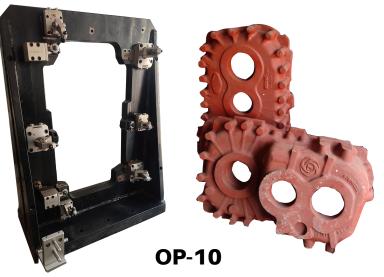

#### **HMC HYDRAULIC FIXTURE**

**Bracket HMC Hydraulic fixture** 

Clutch Housing HMC Fixture

OP-10

**OP-20** 

Lower Cover HMC hyd. Fixture

OP-10 Axel support HMC hyd. Fixture