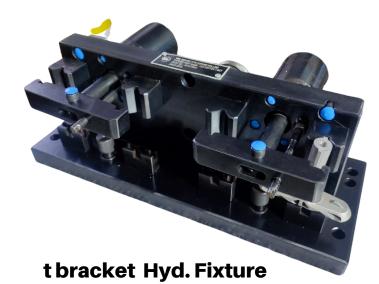

Exhaust Manifold OP 20 Hyd. Fixture

**Bracket Hyd. Fixture** 

<image>

Motor Body Hyd. Fixture

Knuckle joint Hyd. Fixture

6 Cylinder engine head hyd. fixture