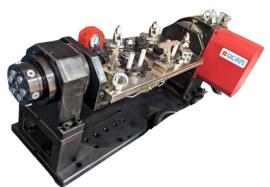

# VMC 4th Axis hydraulic Fixture And

#### **Cradle Arrangement**

#### TANDEM MASTER CYLINDERS 4TH AXIS HYDRAULIC FIXTURE WITH CRADLE ARRANGEMENT

Gear box 4TH AXIS HYDRAULIC FIXTURE WITH CRADLE ARRANGEMENT

Alluminium Gear box 4TH AXIS FIXTURE

Oil pump cover 4Th axis fixture