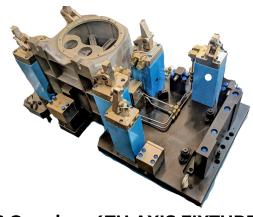

Exhaust Manifold OP 20 Hyd. Fixture

**Bracket Hyd. Fixture** 

<image>

Motor Body Hyd. Fixture

Knuckle joint Hyd. Fixture

6 Cylinder engine head hyd. fixture