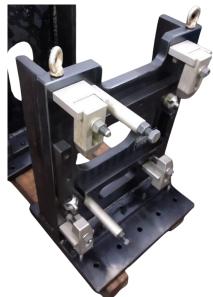

S FIXTURE



Master cylinder 4TH AXIS FIXTURE



<u>VMC 4th Axis hydraulic Fixture And</u>

#### **Cradle Arrangement**



Electric motor cover 4TH AXIS FIXTURE



EV BATTERY COVER 4TH AXIS FIXTURE



Gear Box DN series 4TH AXIS FIXTURE



Gear Box Cover 4th Axis Hydraulic Fixture Top And Bottom Side Clamping Arrangement



JLR Bracket 4TH AXIS FIXTURE



Gear Box 4TH AXIS FIXTURE



# VMC & HMC Mechanical clamping

#### <u>fixture</u>



Knuckle joint mechanical fixture



**Bracket HMC Mechanical fixture** 



Swash Plate mechanical fixture



Knuckle joint mechanical fixture



Knuckle joint mechanical fixture



spacer mechanical fixture



# VMC & HMC Mechanical clamping

<u>fixture</u>





Swash Plate OP 20 mechanical fixture

GB Mounting Bracket OP-20-30 <u>mechanical fixture</u>



Clutch Housing HMC mechanical fixture

GB Mounting Bracket OP-10 mechanical fixture



Bracket HMC mechanical fixture



spacer mechanical fixture



#### **Clutch housing VTL Hydraulic Fixture**



#### Alloy Wheel VTL Hydraulic Fixture



EGR Mixer 5 Axis Hydraulic fixture

# **Bush Pressing SPM**



A Bush Pressing SPM (Special Purpose Machine) equipped with a load cell, PIN, and part presence sensor is designed to ensure precise bush insertion. Controlled by a PLC, the system monitors the pressing force and position, with real-time feedback displayed on an HMI, ensuring accurate and consistent results while preventing part damage.



EGR Mixer Pin Pressing SPM

Flange Pin Pressing SPM



Exhaust Manifold Pressing SPM



End Cover Pin Pressing SPM



<u>Our Standard Wide Range of</u>