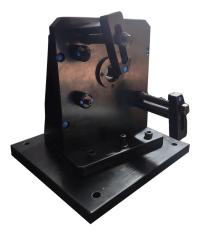

Exhaust Manifold OP 20 Hyd. Fixture

**Bracket Hyd. Fixture** 

<image>

Motor Body Hyd. Fixture

Knuckle joint Hyd. Fixture

6 Cylinder engine head hyd. fixture